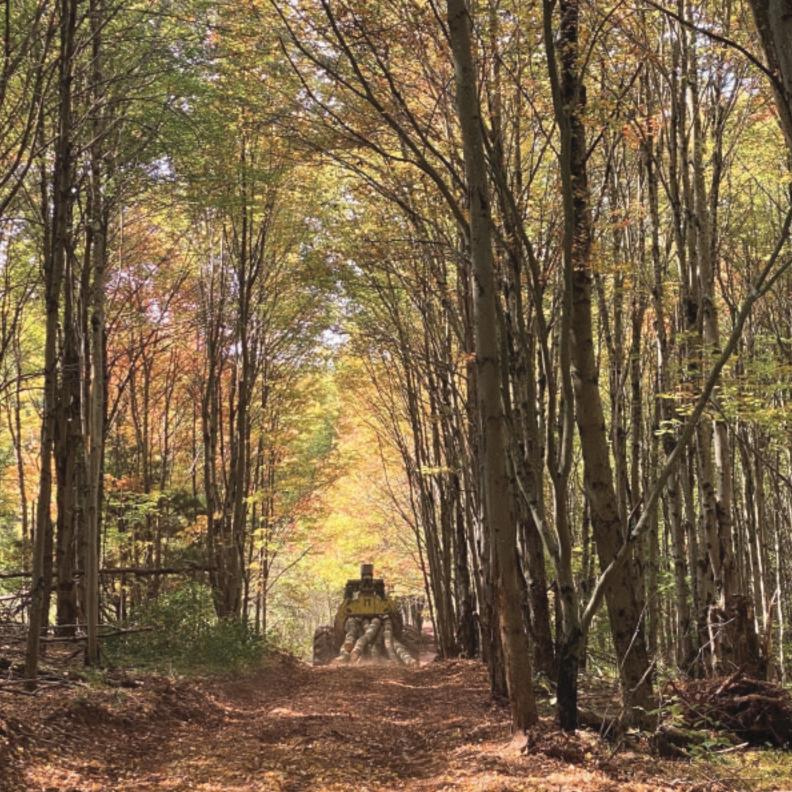

|    | JANU | JARY | 2025 |    |    | Timber Harvest in Oneida County         | MARCH 2025 |    |    |    |    |    |    |  |
|----|------|------|------|----|----|-----------------------------------------|------------|----|----|----|----|----|----|--|
| М  | т    | w    | т    | F  | s  | NOTES                                   | s          | м  | т  | w  | т  | F  | s  |  |
|    |      | 1    | 2    | 3  | 4  |                                         |            |    |    |    |    |    | 1  |  |
| 6  | 7    | 8    | 9    | 10 | 11 |                                         | 2          | 3  | 4  | 5  | 6  | 7  | 8  |  |
| 13 | 14   | 15   | 16   | 17 | 18 |                                         | 9          | 10 | 11 | 12 | 13 | 14 | 15 |  |
| 20 | 21   | 22   | 23   | 24 | 25 |                                         | 16         | 17 | 18 | 19 | 20 | 21 | 22 |  |
| 27 | 28   | 29   | 30   | 31 |    |                                         | 23         | 24 | 25 | 26 | 27 | 28 | 29 |  |
|    |      |      |      |    |    |                                         | 30         | 31 |    |    |    |    |    |  |
|    |      |      |      |    |    | ••••••••••••••••••••••••••••••••••••••• |            |    |    |    |    |    |    |  |