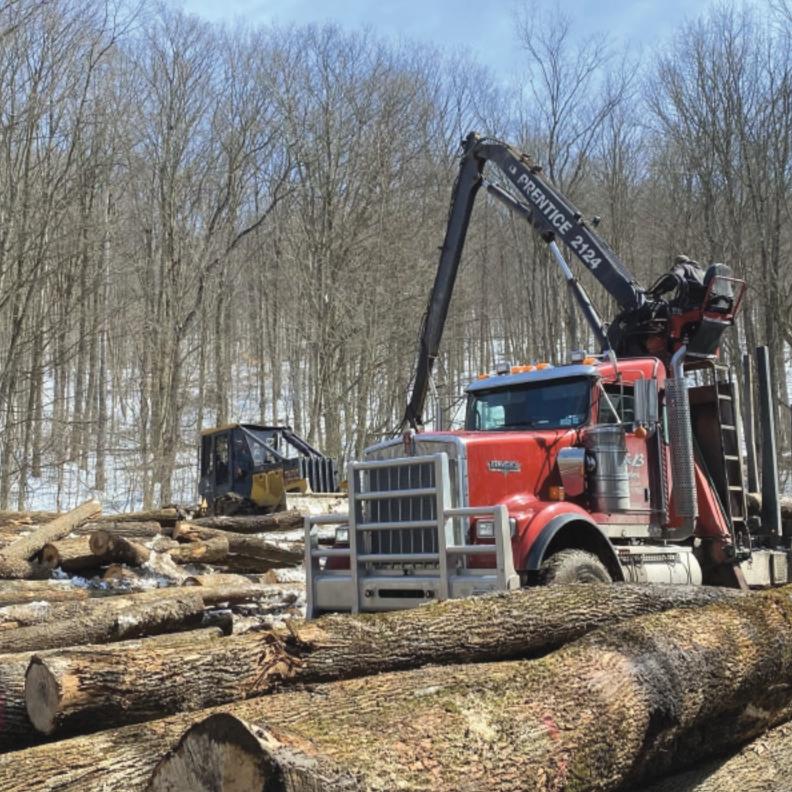

|    | D  | ECEN | MBER | 202 | 4  |    | Timber Harvest in Herkimer County |    | F  | EBR | UARY | 202 | 5  |    |
|----|----|------|------|-----|----|----|-----------------------------------|----|----|-----|------|-----|----|----|
| s  | М  | т    | w    | т   | F  | s  | NOTES                             | s  | м  | т   | w    | т   | F  | s  |
| 1  | 2  | 3    | 4    | 5   | 6  | 7  |                                   |    |    |     |      |     |    | 1  |
| 8  | 9  | 10   | 11   | 12  | 13 | 14 |                                   | 2  | 3  | 4   | 5    | 6   | 7  | 8  |
| 15 | 16 | 17   | 18   | 19  | 20 | 21 |                                   | 9  | 10 | 11  | 12   | 13  | 14 | 15 |
| 22 | 23 | 24   | 25   | 26  | 27 | 28 |                                   | 16 | 17 | 18  | 19   | 20  | 21 | 22 |
| 29 | 30 | 31   |      |     |    |    |                                   | 23 | 24 | 25  | 26   | 27  | 28 |    |
|    |    |      |      |     |    |    |                                   |    |    |     |      |     |    |    |