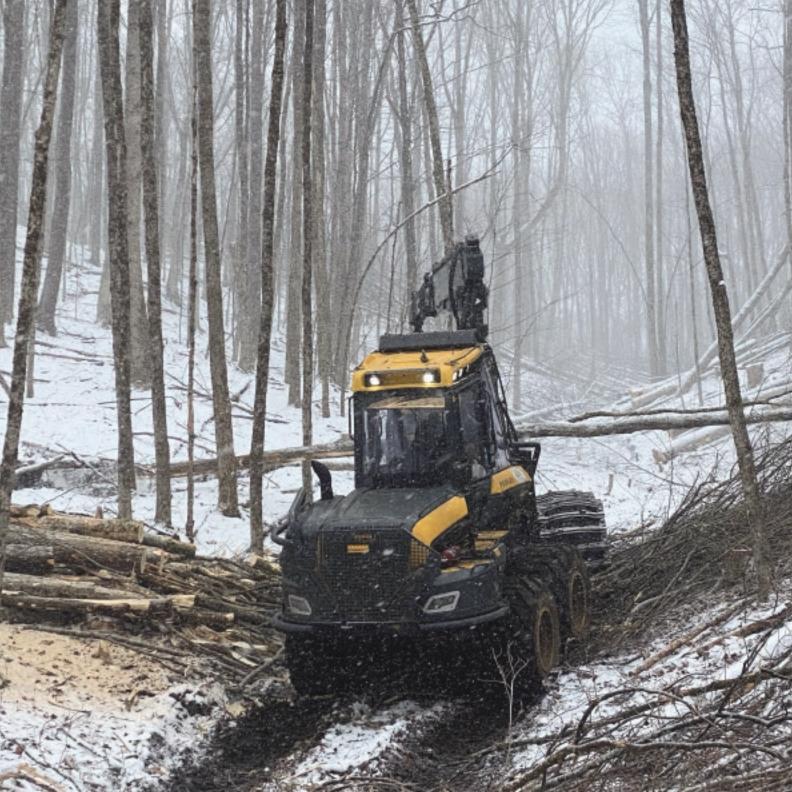

|    | F  | EBR | UARY | 202 | 5  |    | BOCES Students Installing Water Bars in Delaware County | APRIL 2025 |    |    |    |    |    |    |  |  |
|----|----|-----|------|-----|----|----|---------------------------------------------------------|------------|----|----|----|----|----|----|--|--|
| s  | м  | т   | w    | т   | F  | s  | NOTES                                                   |            | М  | т  | w  | т  | F  | s  |  |  |
|    |    |     |      |     |    | 1  |                                                         |            |    | 1  | 2  | 3  | 4  | 5  |  |  |
| 2  | 3  | 4   | 5    | 6   | 7  | 8  |                                                         | 6          | 7  | 8  | 9  | 10 | 11 | 12 |  |  |
| 9  | 10 | 11  | 12   | 13  | 14 | 15 |                                                         | 13         | 14 | 15 | 16 | 17 | 18 | 19 |  |  |
| 16 | 17 | 18  | 19   | 20  | 21 | 22 |                                                         | 20         | 21 | 22 | 23 | 24 | 25 | 26 |  |  |
| 23 | 24 | 25  |      | 27  |    |    |                                                         | 27         | 28 | 29 | 30 |    |    |    |  |  |
| 20 | 24 | 20  | 20   | 27  | 20 |    |                                                         |            |    |    |    |    |    |    |  |  |