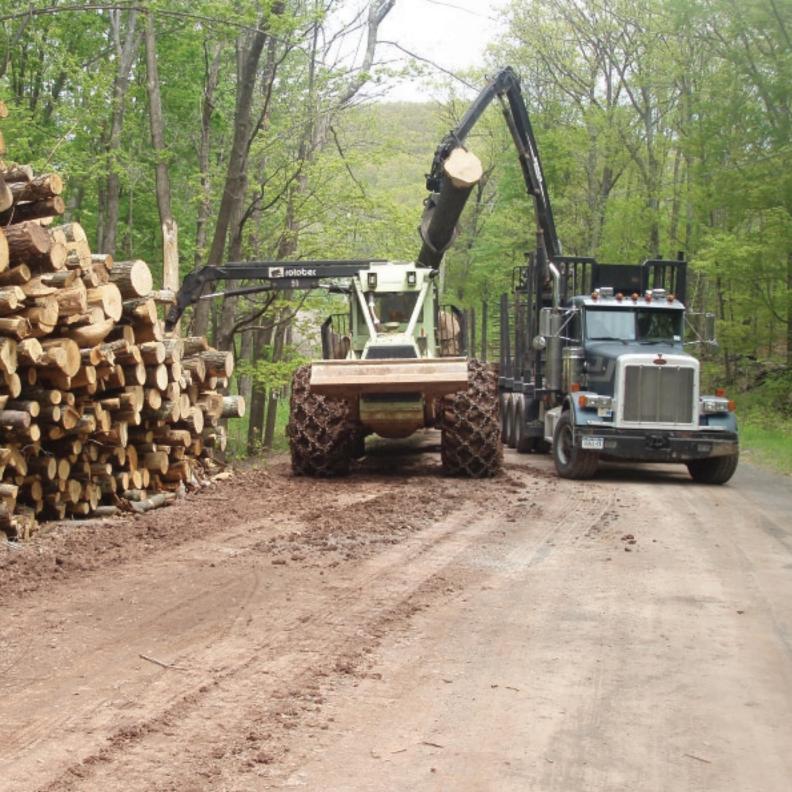

|    | MARCH 2025 |    |    |    |    | Timber Harvest in Delaware County |       |    |    |    |    |    |    | MAY 2025 |  |  |  |  |  |  |  |  |  |
|----|------------|----|----|----|----|-----------------------------------|-------|----|----|----|----|----|----|----------|--|--|--|--|--|--|--|--|--|
| s  | м          | т  | w  | т  | F  | s                                 | NOTES | s  | м  | т  | w  | т  | F  | s        |  |  |  |  |  |  |  |  |  |
|    |            |    |    |    |    | 1                                 |       |    |    |    |    | 1  | 2  | 3        |  |  |  |  |  |  |  |  |  |
| 2  | 3          | 4  | 5  | 6  | 7  | 8                                 |       | 4  | 5  | 6  | 7  | 8  | 9  | 10       |  |  |  |  |  |  |  |  |  |
| 9  | 10         | 11 | 12 | 13 | 14 | 15                                |       | 11 | 12 | 13 | 14 | 15 | 16 | 17       |  |  |  |  |  |  |  |  |  |
| 16 | 17         | 18 | 19 | 20 | 21 | 22                                |       | 18 | 19 | 20 | 21 | 22 | 23 | 24       |  |  |  |  |  |  |  |  |  |
| 23 | 24         | 25 | 26 | 27 | 28 | 29                                |       | 25 | 26 | 27 | 28 | 29 | 30 | 31       |  |  |  |  |  |  |  |  |  |
| 30 | 31         |    |    |    |    |                                   |       |    |    |    |    |    |    |          |  |  |  |  |  |  |  |  |  |