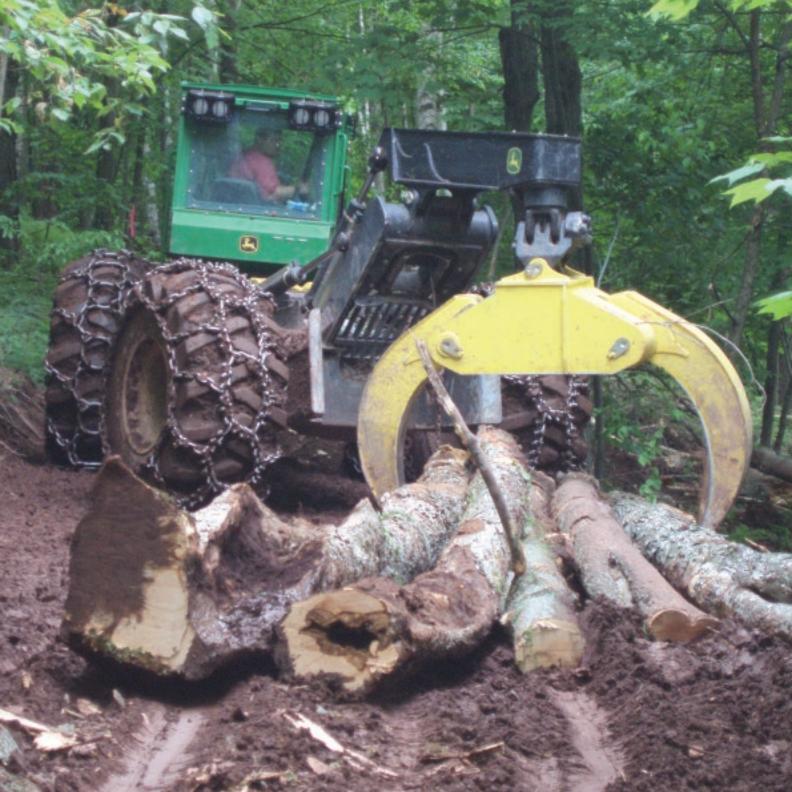

|    |    | JU | NE 20 | 025 |    |    | Timber Harvest in Delaware County |  |  |  |  |  |  |  |
|----|----|----|-------|-----|----|----|-----------------------------------|--|--|--|--|--|--|--|
| s  | м  | т  | w     | т   | F  | s  | NOTES                             |  |  |  |  |  |  |  |
| 1  | 2  | 3  | 4     | 5   | 6  | 7  |                                   |  |  |  |  |  |  |  |
| 8  | 9  | 10 | 11    | 12  | 13 | 14 |                                   |  |  |  |  |  |  |  |
| 15 | 16 | 17 | 18    | 19  | 20 | 21 |                                   |  |  |  |  |  |  |  |
| 22 | 23 | 24 | 25    | 26  | 27 | 28 |                                   |  |  |  |  |  |  |  |
| 29 | 30 |    |       |     |    |    |                                   |  |  |  |  |  |  |  |
|    |    |    |       |     |    |    |                                   |  |  |  |  |  |  |  |
|    |    |    |       |     |    |    |                                   |  |  |  |  |  |  |  |