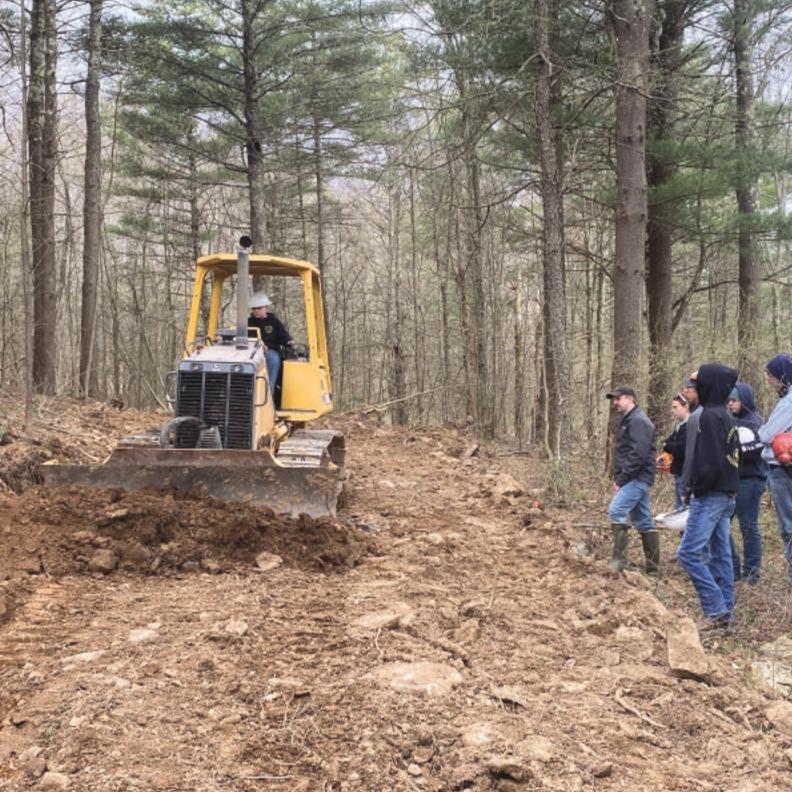

|    |    | AP | RIL 2 | Game of Logging Level 2 in Delaware County |    |    |       |    |    |    |    | JUNE 2025 |    |    |  |  |  |  |  |
|----|----|----|-------|--------------------------------------------|----|----|-------|----|----|----|----|-----------|----|----|--|--|--|--|--|
| s  | М  | т  | w     | т                                          | F  | s  | NOTES | s  | М  | т  | w  | т         | F  | s  |  |  |  |  |  |
|    |    | 1  | 2     | 3                                          | 4  | 5  |       | 1  | 2  | 3  | 4  | 5         | 6  | 7  |  |  |  |  |  |
| 6  | 7  | 8  | 9     | 10                                         | 11 | 12 |       | 8  | 9  | 10 | 11 | 12        | 13 | 14 |  |  |  |  |  |
| 13 | 14 | 15 | 16    | 17                                         | 18 | 19 |       | 15 | 16 | 17 | 18 | 19        | 20 | 21 |  |  |  |  |  |
| 20 | 21 | 22 | 23    | 24                                         | 25 | 26 |       | 22 | 23 | 24 | 25 | 26        | 27 | 28 |  |  |  |  |  |
| 27 | 28 | 29 | 30    |                                            |    |    |       | 29 | 30 |    |    |           |    |    |  |  |  |  |  |
|    |    |    |       |                                            |    |    |       |    |    |    |    |           |    |    |  |  |  |  |  |