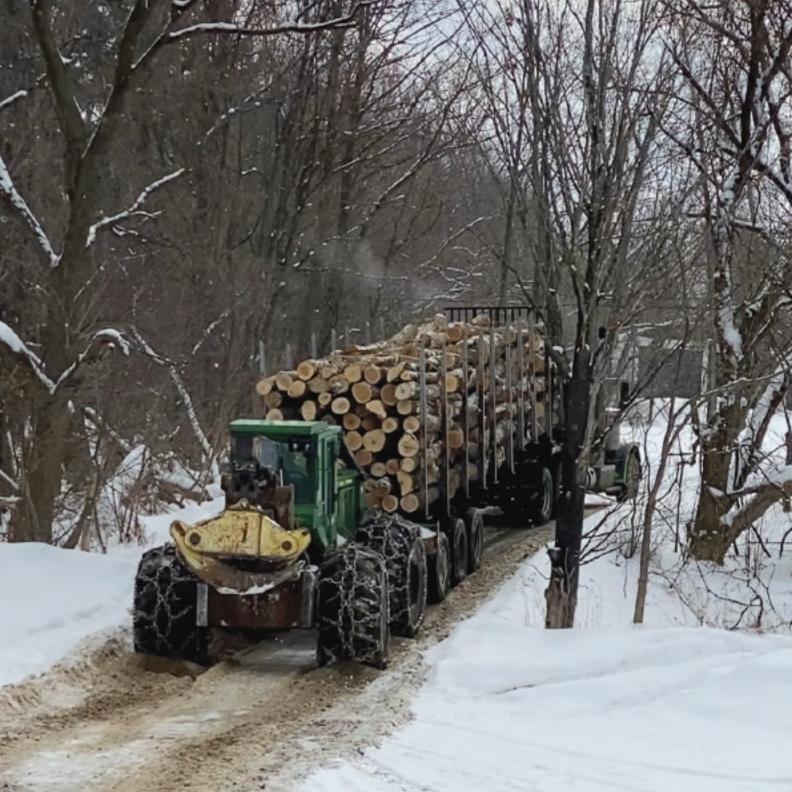

|    | MARCH 2025 |    |    |    |    | Timber Harvest in Delaware County |       |    |    |    |    |    |    | MAY 2025 |  |  |  |  |  |  |  |  |  |
|----|------------|----|----|----|----|-----------------------------------|-------|----|----|----|----|----|----|----------|--|--|--|--|--|--|--|--|--|
| s  | м          | т  | w  | т  | F  | s                                 | NOTES | s  | м  | т  | w  | т  | F  | s        |  |  |  |  |  |  |  |  |  |
|    |            |    |    |    |    | 1                                 |       |    |    |    |    | 1  | 2  | 3        |  |  |  |  |  |  |  |  |  |
| 2  | 3          | 4  | 5  | 6  | 7  | 8                                 |       | 4  | 5  | 6  | 7  | 8  | 9  | 10       |  |  |  |  |  |  |  |  |  |
| 9  | 10         | 11 | 12 | 13 | 14 | 15                                |       | 11 | 12 | 13 | 14 | 15 | 16 | 17       |  |  |  |  |  |  |  |  |  |
| 16 | 17         | 18 | 19 | 20 | 21 | 22                                |       | 18 | 19 | 20 | 21 | 22 | 23 | 24       |  |  |  |  |  |  |  |  |  |
| 23 | 24         | 25 | 26 | 27 | 28 | 29                                |       | 25 | 26 | 27 | 28 | 29 | 30 | 31       |  |  |  |  |  |  |  |  |  |
| 30 | 31         |    |    |    |    |                                   |       |    |    |    |    |    |    |          |  |  |  |  |  |  |  |  |  |