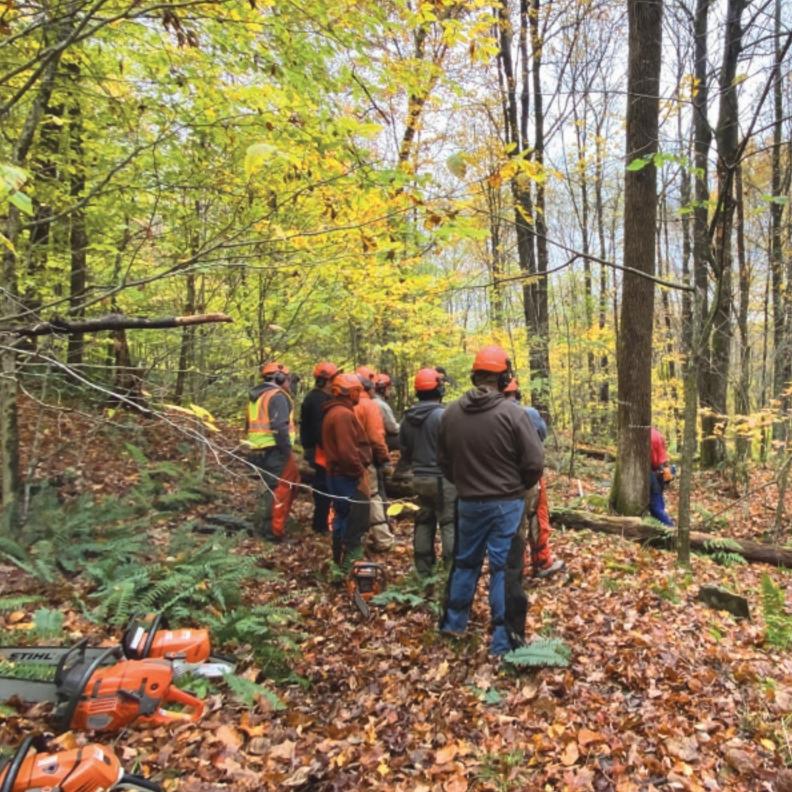

#### Training

The Forestry Program hosts six to eight workshops for loggers each year in the NYC Watershed and surrounding counties. These include the core classes to get Trained Logger Certified (TLC) *Game of Logging: Level 1, Forest Ecology and Silviculture and First Aid and CPR*, and a variety of continuing education classes. CE classes offered are approved by New York Logger Training for TLC continuing education credits.