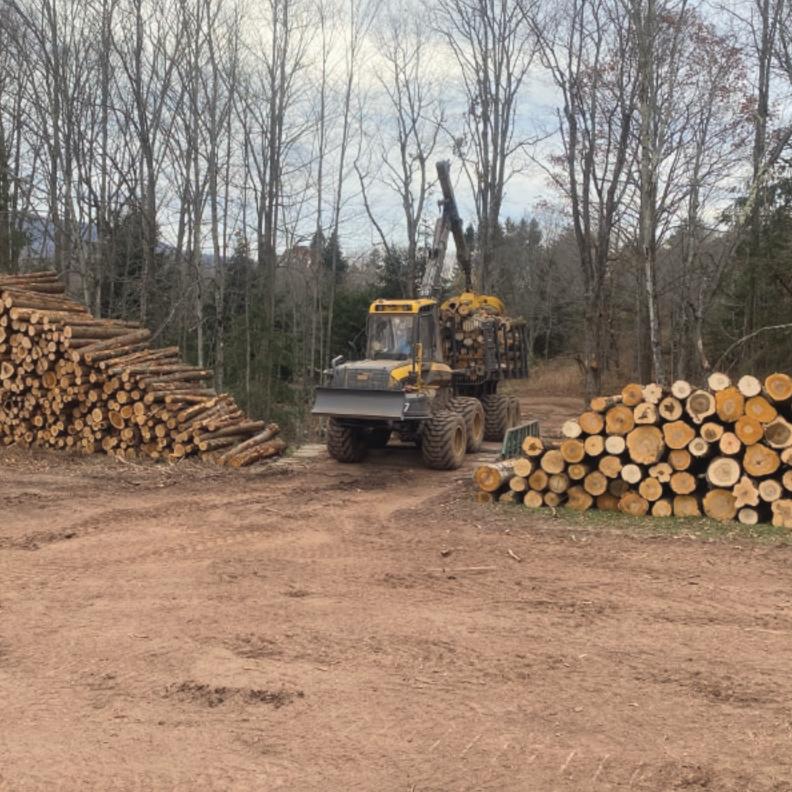

|    | MARCH 2025 |    |    |    |    | Timber Harvest in Delaware County |       |    |    |    |    |    |    | MAY 2025 |  |  |  |  |  |  |  |  |  |
|----|------------|----|----|----|----|-----------------------------------|-------|----|----|----|----|----|----|----------|--|--|--|--|--|--|--|--|--|
| s  | м          | т  | w  | т  | F  | s                                 | NOTES | s  | м  | т  | w  | т  | F  | s        |  |  |  |  |  |  |  |  |  |
|    |            |    |    |    |    | 1                                 |       |    |    |    |    | 1  | 2  | 3        |  |  |  |  |  |  |  |  |  |
| 2  | 3          | 4  | 5  | 6  | 7  | 8                                 |       | 4  | 5  | 6  | 7  | 8  | 9  | 10       |  |  |  |  |  |  |  |  |  |
| 9  | 10         | 11 | 12 | 13 | 14 | 15                                |       | 11 | 12 | 13 | 14 | 15 | 16 | 17       |  |  |  |  |  |  |  |  |  |
| 16 | 17         | 18 | 19 | 20 | 21 | 22                                |       | 18 | 19 | 20 | 21 | 22 | 23 | 24       |  |  |  |  |  |  |  |  |  |
| 23 | 24         | 25 | 26 | 27 | 28 | 29                                |       | 25 | 26 | 27 | 28 | 29 | 30 | 31       |  |  |  |  |  |  |  |  |  |
| 30 | 31         |    |    |    |    |                                   |       |    |    |    |    |    |    |          |  |  |  |  |  |  |  |  |  |